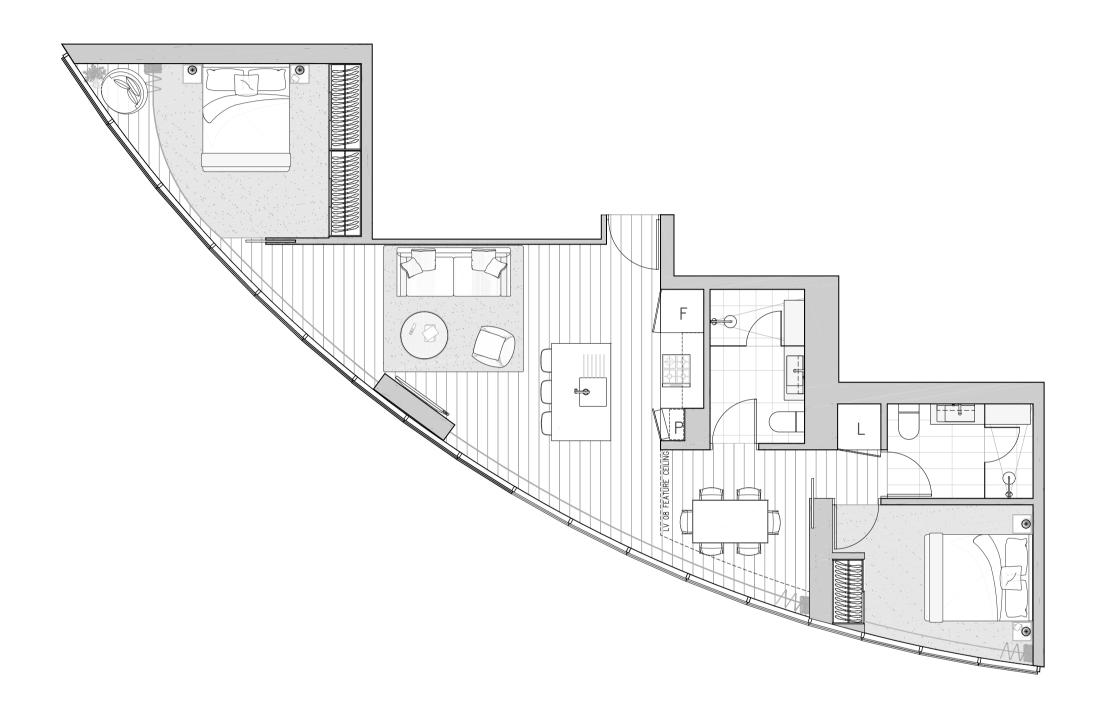

# **TYPE B17**

2 BEDROOMS 2 BATHROOMS

#### APARTMENTS

0101, 0201, 0301, 0401, 0501, 0601, 0701, 0801, 0901, 1001, 1101, 1201

INTERNAL 75 m²
WINTERGARDEN 7 m²
TOTAL 82 m²

THE **SHAKESPEARE** GROUP