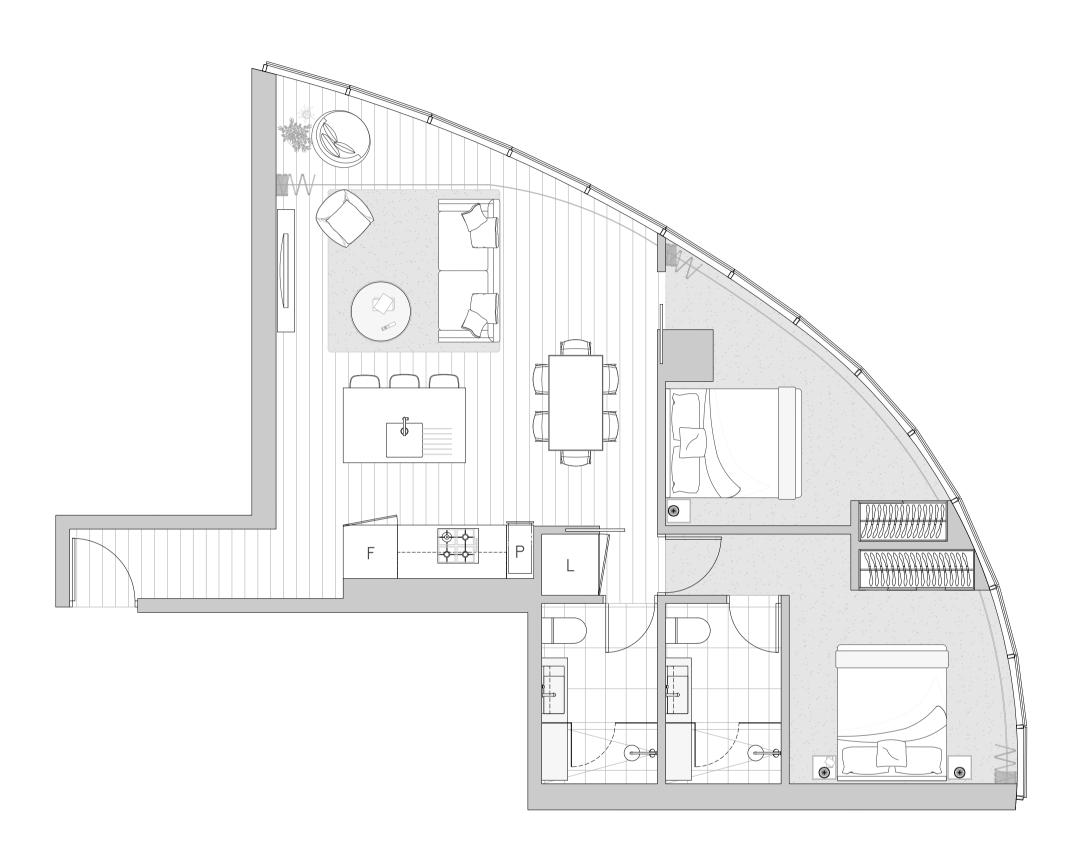

# **TYPE B17**

2 BEDROOMS 2 BATHROOMS

#### APARTMENTS

0101, 0201, 0301, 0401, 0501, 0601, 0701, 0801, 0901, 1001, 1101, 1201

INTERNAL 75 m²
WINTERGARDEN 7 m²
TOTAL 82 m²

THE **SHAKESPEARE** GROUP