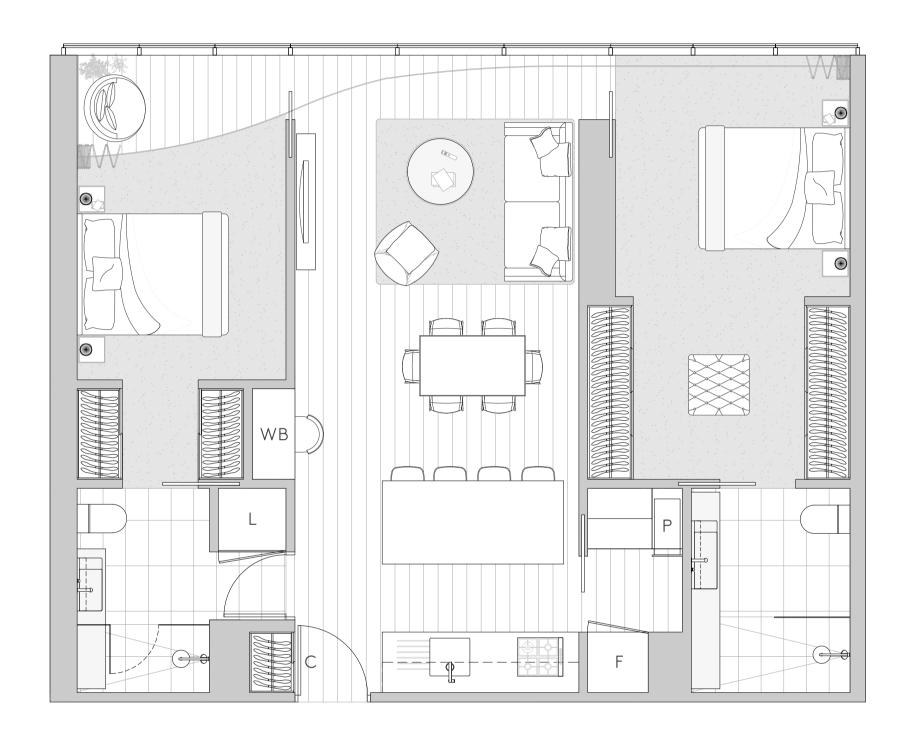

### TYPE C18

2 BEDROOMS 2 BATHROOMS

**APARTMENTS**0105, 0205, 0305, 0405, 0505, 0605, 0705, 0805

INTERNAL 85m² WINTERGARDEN 6m² TOTAL 91m²

THE **SHAKESPEARE** GROUP

L - LAUNDRY F - FRIDGE P - PANTRY C- COAT CABINET WB - WORK BENCH (WITH CHARGING STATION)