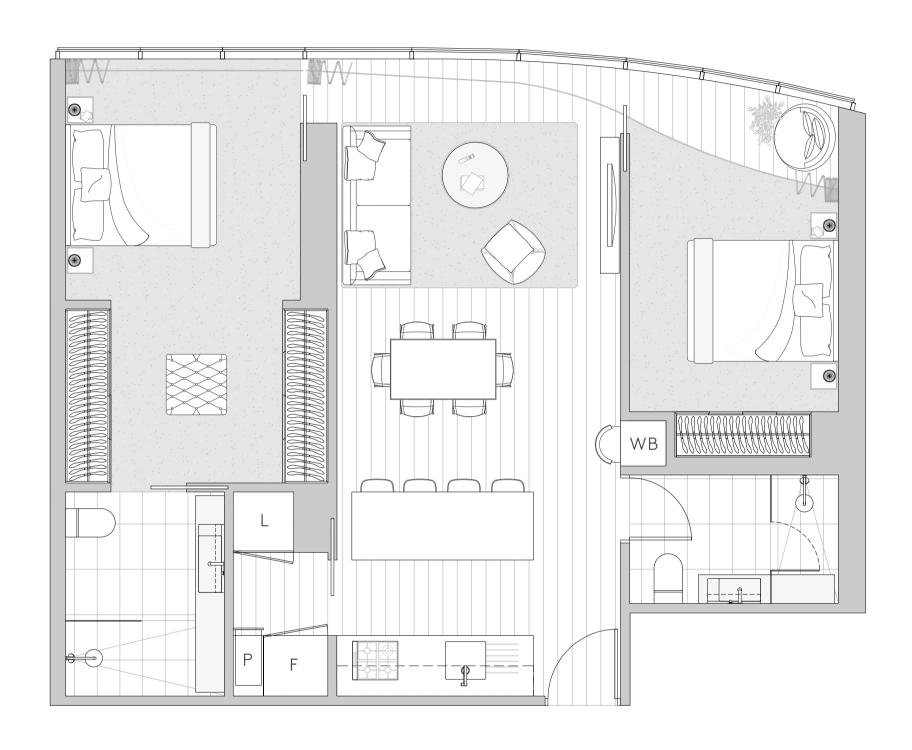

# TYPE C14

2 BEDROOMS 2 BATHROOMS

**APARTMENTS** 0106, 0206, 0306, 0406, 0506, 0606, 0706, 0806

INTERNAL 80m² WINTERGARDEN 6m² TOTAL 86m²

THE **SHAKESPEARE** GROUP

R E S I D E N C E S

### TYPE C18

2 BEDROOMS 2 BATHROOMS

**APARTMENTS**0105, 0205, 0305, 0405, 0505, 0605, 0705, 0805

INTERNAL 85m² WINTERGARDEN 6m² TOTAL 91m²

THE **SHAKESPEARE** GROUP

L - LAUNDRY F - FRIDGE P - PANTRY C- COAT CABINET WB - WORK BENCH (WITH CHARGING STATION)